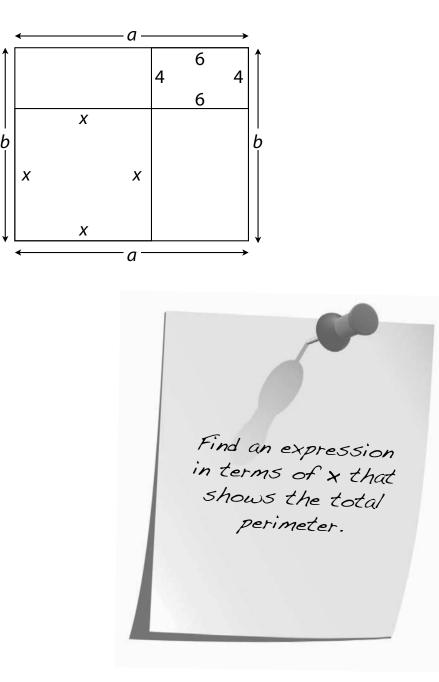

## Problem-Based Task 1.3.2: Cabin Perimeter

Soren has been hired to design a small cabin. He has drawn a blueprint for the cabin, as shown. His client is still determining the overall size of the cabin, but Soren has labeled the known lengths in feet. He wants to find an expression to represent the perimeter of the entire space. The perimeter of the cabin is the sum of all four sides and can be written as P = 2a + 2b. Find an expression in terms of *x* that shows the total perimeter.